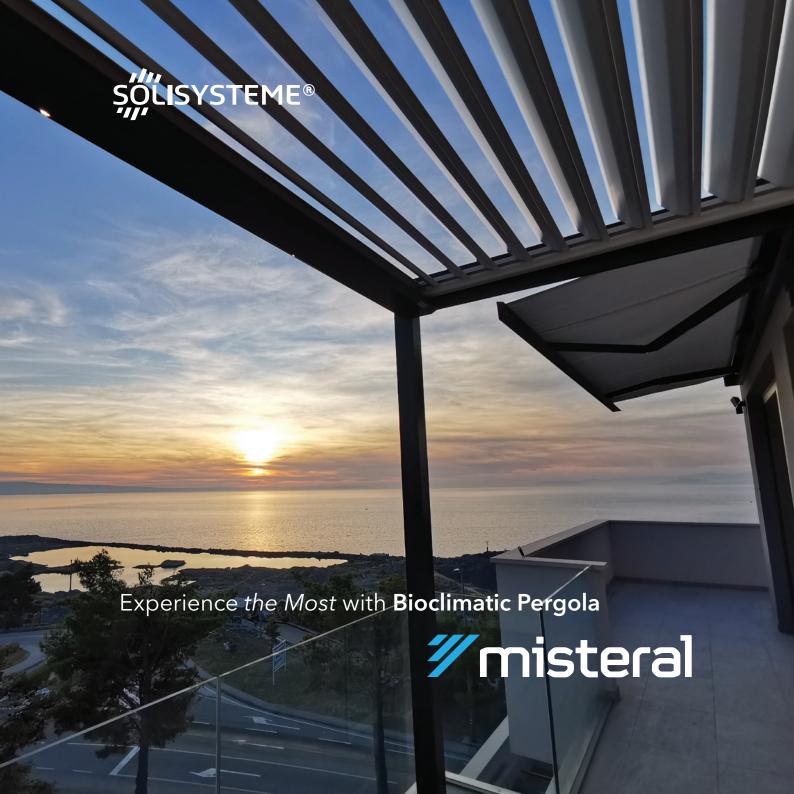

### Bioclimatic Concept

The Bioclimatic Pergola is an original and exclusive concept that provides you with an **entirely new living space**. You can regulate temperature, shade or light based on your wishes and current needs.

PROTECTION

Protection from the sun and inclement

**VENTILATION**Natural ventilation

**REGULATION**Regulates the temperature in the adjoining room

**BRIGHTNESS**Brightness control

he producer of pergolas **SOLISYSTEME** (exclusive representative for Slovenia: **Misteral d.o.o.**) has acquired the reputation of a leading development company in the field of pergolas. **Misteral Pergola** offers innovative solutions for the optimization and extension of your outdoor living space whatever the weather or season.