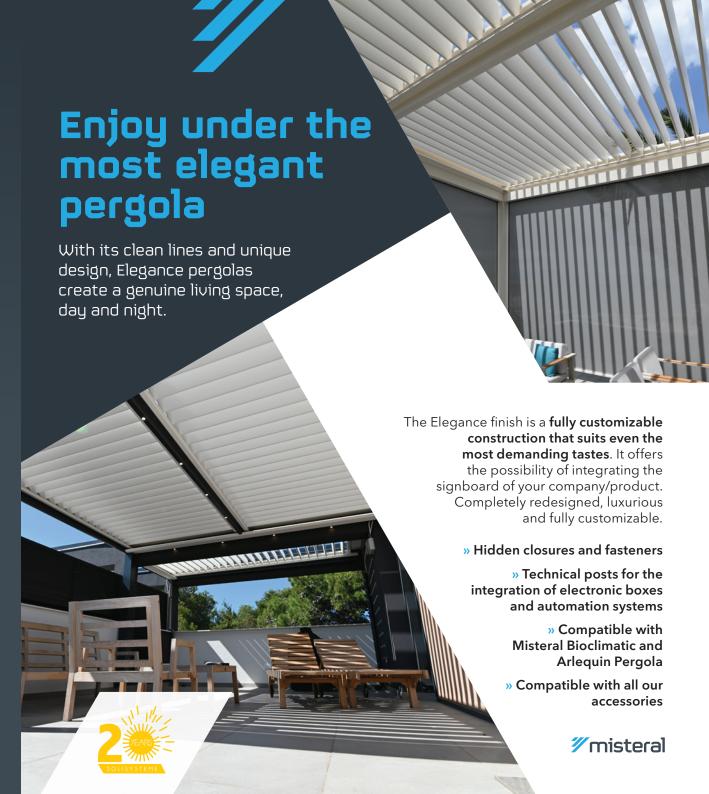

# Change the colour of the weather

The latest addition to the MISTERAL pergola range is the **unique** and **fun Arlequin panel pergola**, which offers the possibility of instant creative decisions and changes in the functions of pergola.

The shape is simple and efficient: the frames and panels can be moved as desired - manually. Open completely by gathering the frames and panels or close completely by rolling them all out.

- Manual operation
- Possibility of choosing different materials for coloured panels
- Wide range of colours (22 colours for aluminium panels and 19 colours for canvas panels)

## Options and accessories

The accessories compatible with all our pergolas are anything but incidental.

With our multiple possibilities of personalization, enjoy your terrace every day of the year, whatever the season.