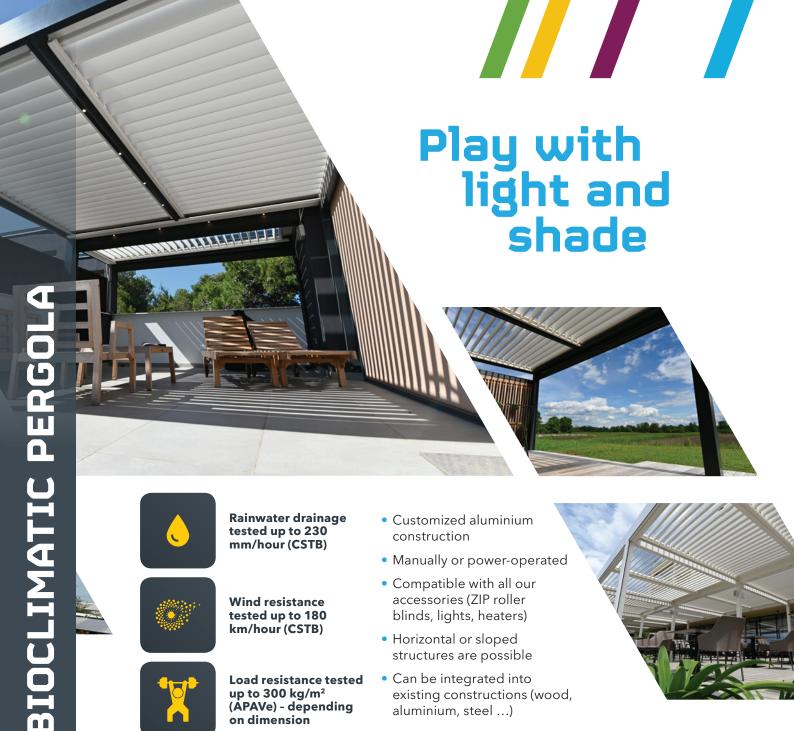

• Can be integrated into

aluminium, steel ...)

existing constructions (wood,

Load resistance tested up to 300 kg/m<sup>2</sup>

(APAVe) - depending

on dimension

#### Our unique KEY strengths:

- » waterproof pergolas,
- » our louvres feature special grooves for collecting water (therefore you can open the louvres in the morning after dew or rain without any water dripping),
- » patented drainage solutions,
- » the only pergola worldwide with officially tested waterproofness of 230 mm/hour,
- » the only pergola on the market with a mobile gutter (no water spraying in case of heavy rainfall),
- » the only pergola on the market with up to 10-year warranty,
- » snow-bearing pergola (snow-bearing strength depends on the dimension of pergola, your wishes and needs),
- » our pergolas are without any seals between the louvres, which age over time and become rigid,
- » we use only solutions that have been tried and tested at official institutes - without any improvisations!
- » wind resistance of bioclimatic pergolas up to 180 km/h,
- » the largest louver rotation angle on the market, up to 160°.

All our aluminium profiles conform to the Qualicoat and Qualimarine standards.

These standards ensure a **long life cycle** and

a perfect processing of the product, which is supported also by **long-time warranty**.

All our pergolas and constructions have been tested by a lab simulation of extreme weather conditions in order to ensure the maximum reliability, durability and functionality of our bioclimatic and panel pergolas.