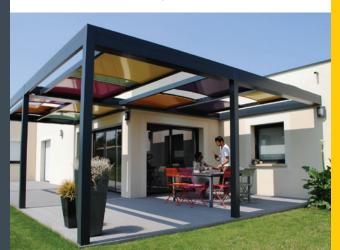

## Creators of Bioclimatic Pergolas

Bioclimatic pergolas can be adjusted to every architectural feat - existing facility, new **construction** or **renovation**. Our pergolas are strong and aesthetically perfected (optimal balance between strength and statics, carried out for each pergola separately). Their primary purpose is to protect your terrace, while creating a new **living space outside your home**.

### Bioclimatic Concept

The Bioclimatic Pergola is an original and exclusive concept that provides you with an **entirely new living space**. You can regulate temperature, shade or light based on your wishes and current needs.

PROTECTION

Protection from the sun and inclement

**VENTILATION**Natural ventilation

**REGULATION**Regulates the temperature in the adjoining room

**BRIGHTNESS**Brightness control

he producer of pergolas **SOLISYSTEME** (exclusive representative for Slovenia: **Misteral d.o.o.**) has acquired the reputation of a leading development company in the field of pergolas. **Misteral Pergola** offers innovative solutions for the optimization and extension of your outdoor living space whatever the weather or season.