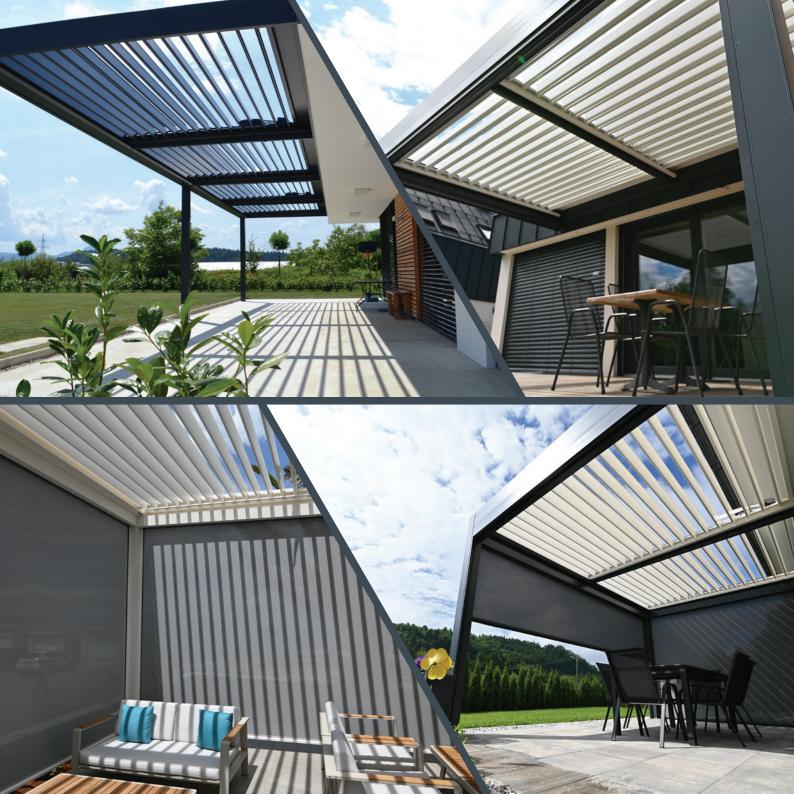

## Options and accessories

The accessories compatible with all our pergolas are anything but incidental.

With our multiple possibilities of personalization, enjoy your terrace every day of the year, whatever the season.

#### Our unique KEY strengths:

- » waterproof pergolas,
- » our louvres feature special grooves for collecting water (therefore you can open the louvres in the morning after dew or rain without any water dripping),
- » patented drainage solutions,
- » the only pergola worldwide with officially tested waterproofness of 230 mm/hour,
- » the only pergola on the market with a mobile gutter (no water spraying in case of heavy rainfall),
- » the only pergola on the market with up to 10-year warranty,
- » snow-bearing pergola (snow-bearing strength depends on the dimension of pergola, your wishes and needs),
- » our pergolas are without any seals between the louvres, which age over time and become rigid,
- » we use only solutions that have been tried and tested at official institutes - without any improvisations!
- » wind resistance of bioclimatic pergolas up to 180 km/h,
- » the largest louver rotation angle on the market, up to 160°.